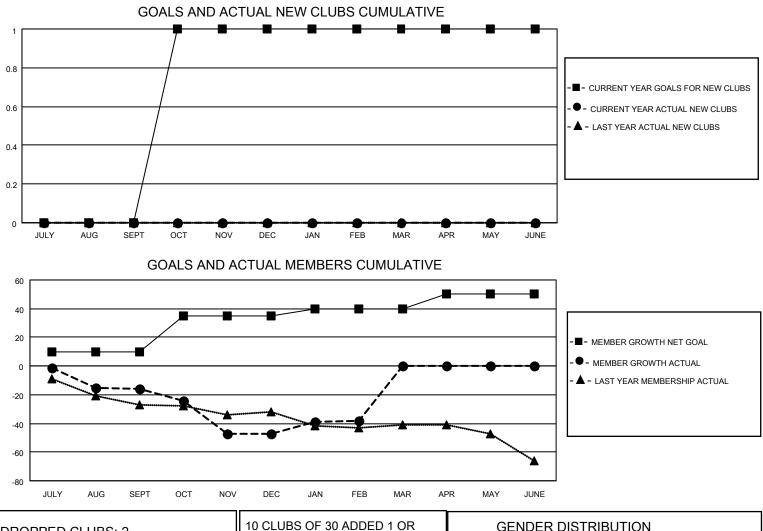

## LOCATION NEW YORK

District 20 R1

Results as of: 2/28/2022

| Clubs                 |               |           |               | Members               |                        |                         |                                                    |
|-----------------------|---------------|-----------|---------------|-----------------------|------------------------|-------------------------|----------------------------------------------------|
| RESULTS FOR 2021-2022 |               |           |               | RESULTS FOR 2021-2022 |                        |                         |                                                    |
| QUARTER               | NEW CLUB GOAL | NEW CLUBS | DROPPED CLUBS | QUARTER               | BER GROWTH NET<br>GOAL | MEMBER GROWTH<br>ACTUAL | DROPPED<br>MEMBERS ACTUAL<br>(including transfers) |
| JULY/AUG/SEPT         | 0             | 0         | 2             | JULY/AUG/SEPT         | 10                     | 6                       | 21                                                 |
| OCT/NOV/DEC           | 1             | 0         | 0             | OCT/NOV/DEC           | 25                     | 22                      | 49                                                 |
| JAN/FEB/MAR           | 0             | 0         | 0             | JAN/FEB/MAR           | 5                      | 19                      | 9                                                  |
| APR/MAY/JUNE          | 0             | 0         | 0             | APR/MAY/JUNE          | 10                     | 0                       | 0                                                  |